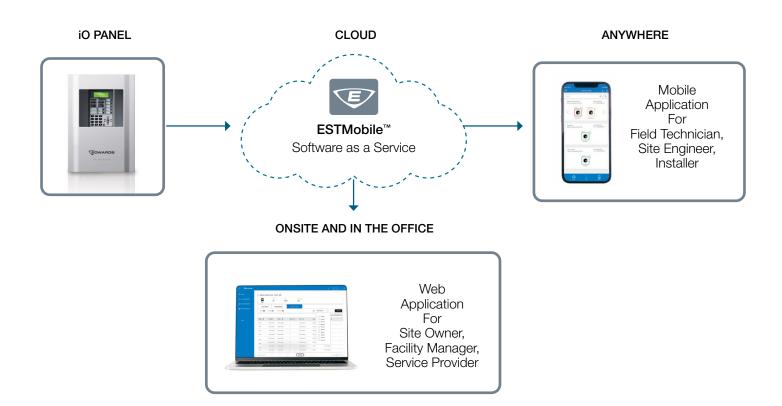

#### Overview

ESTMobile™ is a Software as a Service (SaaS) productivity solution allowing service providers to remotely connect to their fire control panels through a secure connection. The solution provides access reports and diagnostics from a browser-based client as well as from a smart phone or a tablet. The solution also proactively sends mobile notifications and emails about panel's events, such as alarms and other supervisory and trouble events. ESTMobile is a powerful productivity tool that is designed to provide insight and foresight into fire control panels to improve responsiveness, predict service needs, reduce service cost, and improve customer satisfaction.

### Standard Features

The following features are available on the browser-based client as well as the mobile application:

- Application Dashboard that provides a view of all sites, buildings, and panels in one place
- Mobile and email event push notifications including, Alarm, Supervisory, Trouble, and Monitor
- Access to panel's reports, including Sensitivity, Status, History, and Walk Test
- Access to diagnostics, including Loop status and mapping, Analog status, and Device Fault
- Push notifications for changes in application configurations
- Multiple user types including admin, technician, and building owner
- Building owner access to event notifications
- Admin Application Configuration:
  - -Add sites, buildings, panels and users
  - -Assign users to panels and much more